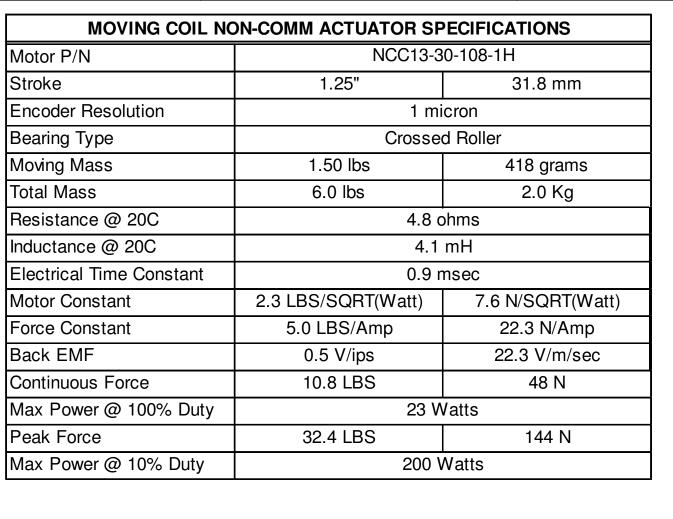

UNLESS SPECIFIED OTHERWISE:
All dimensions are in inches
Standard Tolerances are as follows
.XXX ±.005 ANGLES ±.1\*
.XX ±.010 FILLETS .010
.X ±.020 CORNERS .010
Remove All Burrs and Sharp Edges

FOR REFERENCE ONLY Voice Coil Positioning Stage