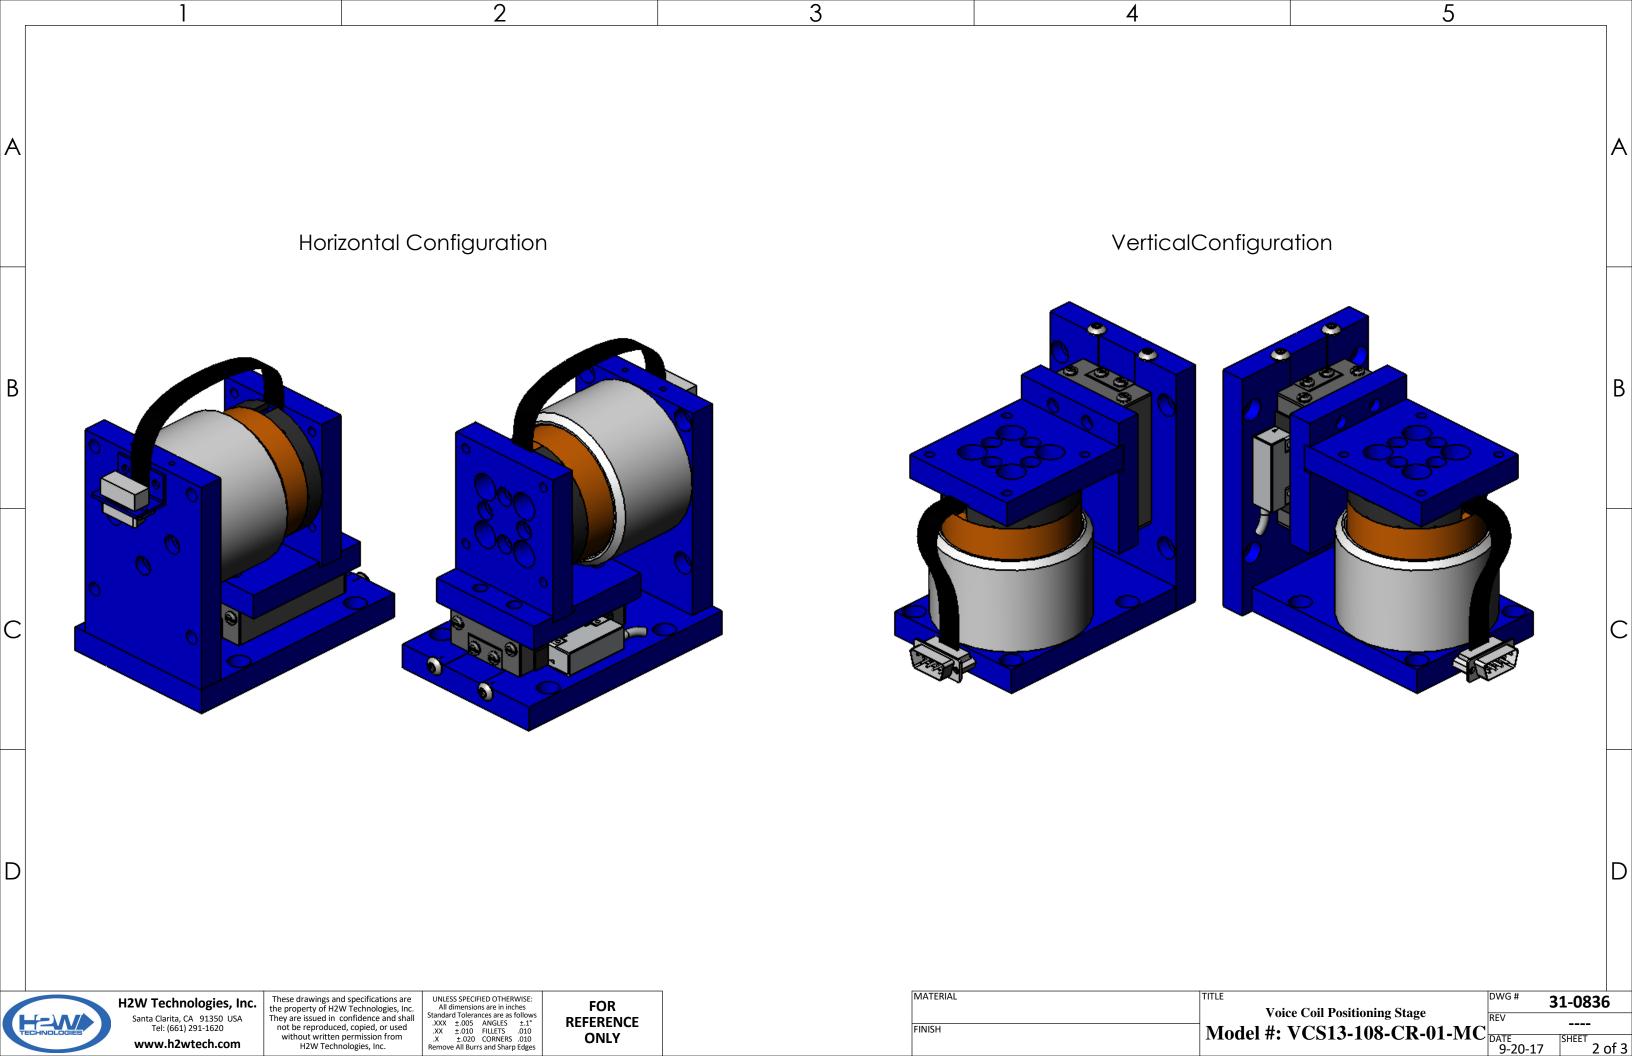

UNLESS SPECIFIED OTHERWISE:
All dimensions are in inches
Standard Tolerances are as follows
.XXX ±.005 ANGLES ±.1\*
.XX ±.010 FILLETS .010
.X ±.020 CORNERS .010
Remove All Burrs and Sharp Edges

FOR REFERENCE ONLY Voice Coil Positioning Stage