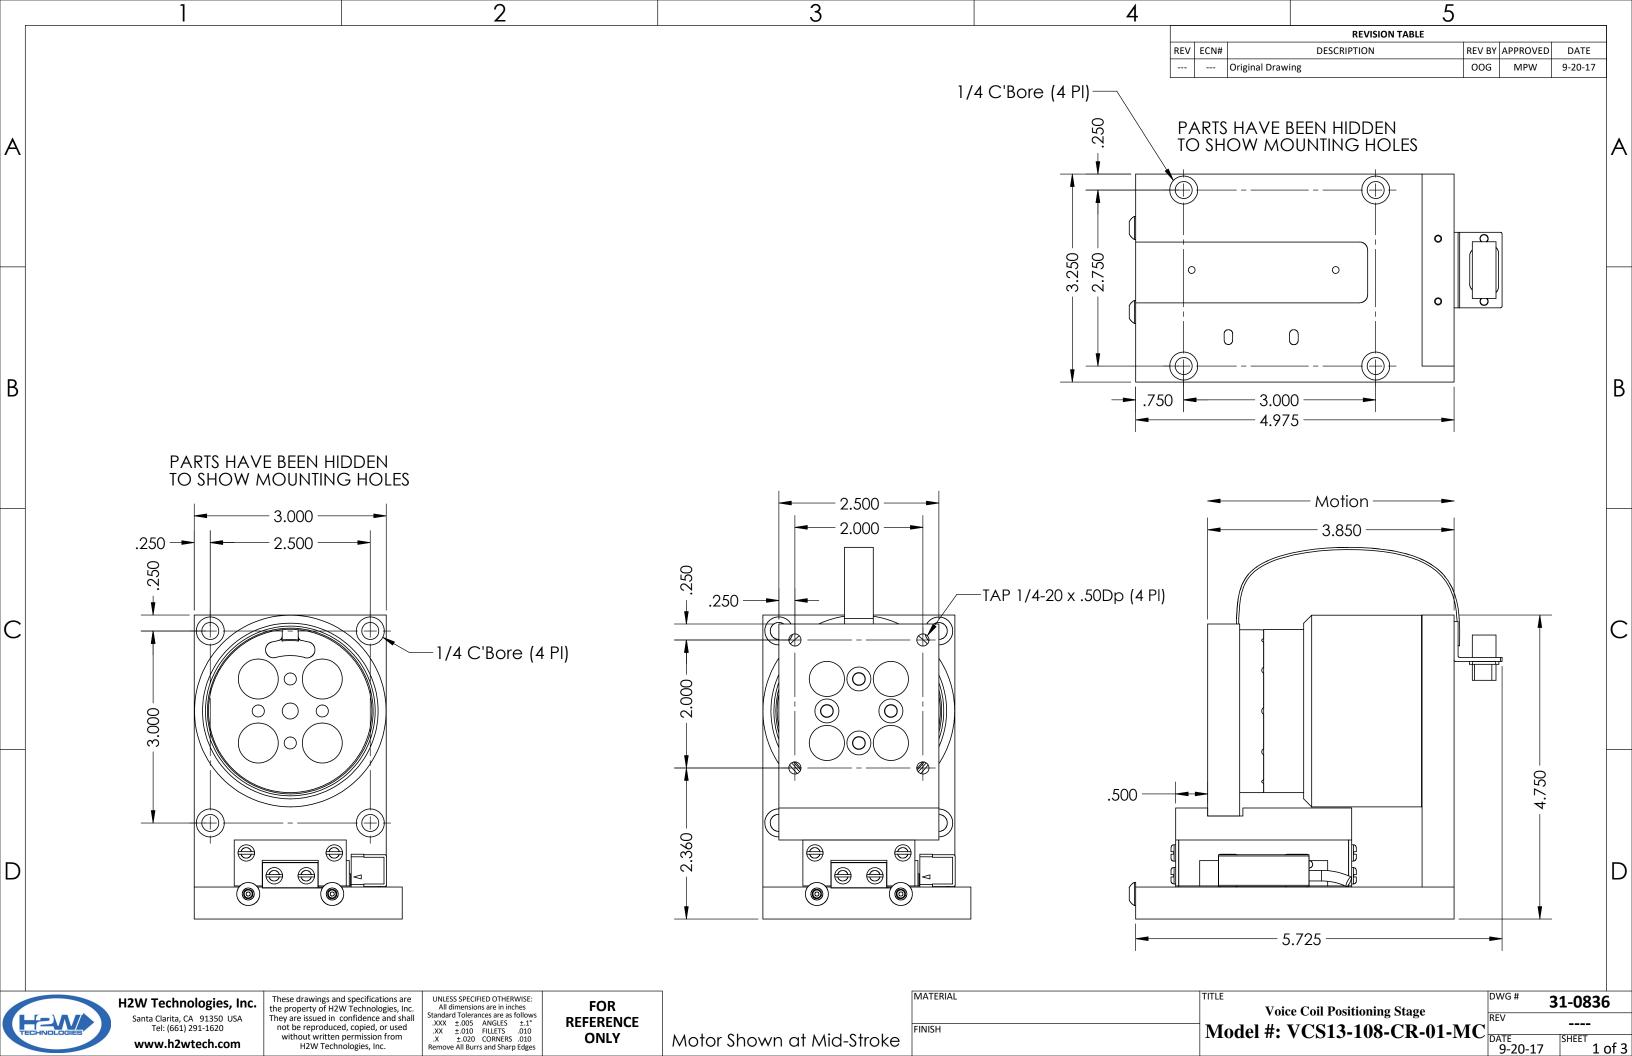

UNLESS SPECIFIED OTHERWISE:
All dimensions are in inches
Standard Tolerances are as follows
.XXX ±.005 ANGLES ±.1\*
.XX ±.010 FILLETS .010
.X ±.020 CORNERS .010
Remove All Burrs and Sharp Edges

FOR REFERENCE ONLY Voice Coil Positioning Stage