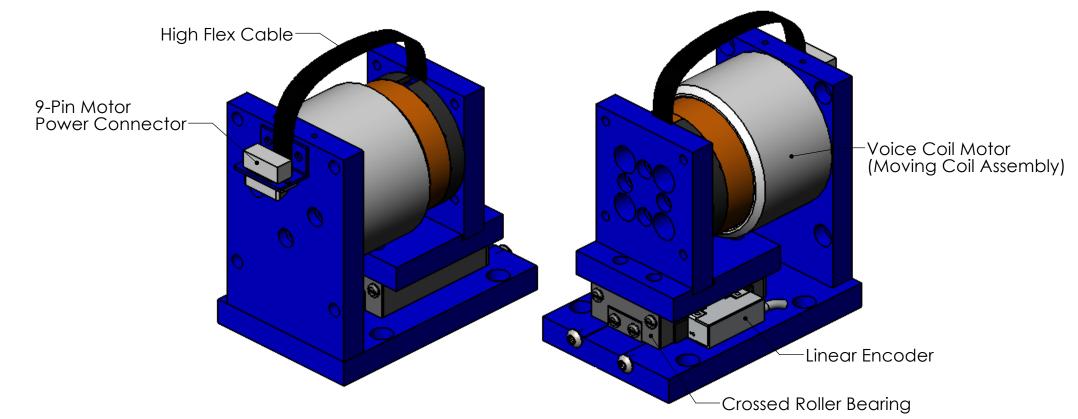

UNLESS SPECIFIED OTHERWISE:
All dimensions are in inches
Standard Tolerances are as follows
.XXX ±.005 ANGLES ±.1\*
.XX ±.010 FILLETS .010
.X ±.020 CORNERS .010
Remove All Burrs and Sharp Edges

FOR REFERENCE ONLY Voice Coil Positioning Stage